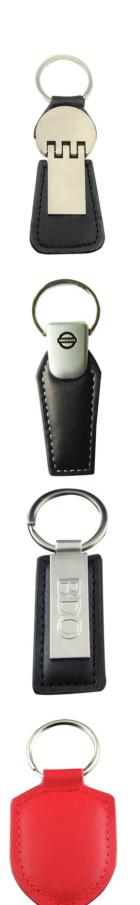

••• Coin edge options:

Flat wave cut edge



Flat cut edge



Oblique Line edge



Rope cut edge



www.perfectcraftsgifts.com 05 06 www.perfectcraftsgifts.com





Material: Iron / Zinc alloy / Stainless steel / Aluminum

Process: Stamping / Die Casting

Enamel: Hard Enamel / Soft Enamel / Glitter Enamel

Color: Match Pantone Color

Plating: Gold/ Nickle/ Silver/ Copper/ Brass/ Rosegold/ Dye Black/

Black Nickle, for more plating color, please refer to P29

Epoxy: With / Without

Additional Process: Pad Printing/ Offset Printing / Sanding / Laser

engraved logo

Packing: Polybag / OPP bag / Backing card / Velvet bag / Box and

etc.





www.perfectcraftsgifts.com 07 www.perfectcraftsgifts.com





## ••• Metal Keychain









## ••• Leather Keychain













### ••• Cufflink



## ••• Tie Clip









www.perfectcraftsgifts.com 13 www.perfectcraftsgifts.com





### ••• Ring













A measurement, generally between 4 and 13, determined by two factors: The diameter of the finger on which the ring will be worn and the knuckle, which the ring must slip over comfortably.

#### Steps:

- 1. Use a piece of string or dental floss and wrap it around the base of your finger.
- 2. Use a pen to mark the point on the string where the end meets.
- 3. Use a millimeter ruler to measure the string.
- 4. Choose the closest measurement to the chart above to find your ring size.

#### US Ring size conversion chart to inside diameter in mm



#### ••• Belt Buckle





















www.perfectcraftsgifts.com 15 16 www.perfectcraftsgifts.com





#