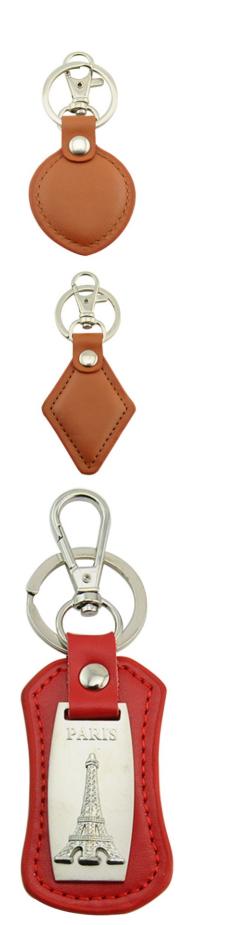

••• Coin edge options:

Flat wave cut edge



Flat cut edge



Oblique Line edge



Rope cut edge



www.perfectcraftsgifts.com 05 06 www.perfectcraftsgifts.com





Material: Iron / Zinc alloy / Stainless steel / Aluminum

Process: Stamping / Die Casting

Enamel: Hard Enamel / Soft Enamel / Glitter Enamel

Color: Match Pantone Color

Plating: Gold/ Nickle/ Silver/ Copper/ Brass/ Rosegold/ Dye Black/

Black Nickle, for more plating color, please refer to P29

Epoxy: With / Without

Additional Process: Pad Printing/ Offset Printing / Sanding / Laser

engraved logo

Packing: Polybag / OPP bag / Backing card / Velvet bag / Box and

etc.





www.perfectcraftsgifts.com 07 www.perfectcraftsgifts.com





## ••• Metal Keychain









## ••• Leather Keychain













### ••• Cufflink



## ••• Tie Clip









www.perfectcraftsgifts.com 13 www.perfectcraftsgifts.com





### ••• Ring













A measurement, generally between 4 and 13, determined by two factors: The diameter of the finger on which the ring will be worn and the knuckle, which the ring must slip over comfortably.

#### Steps:

- 1. Use a piece of string or dental floss and wrap it around the base of your finger.
- 2. Use a pen to mark the point on the string where the end meets.
- 3. Use a millimeter ruler to measure the string.
- 4. Choose the closest measurement to the chart above to find your ring size.

#### US Ring size conversion chart to inside diameter in mm



#### ••• Belt Buckle





















www.perfectcraftsgifts.com 15 16 www.perfectcraftsgifts.com