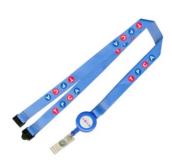

### ••• Ring













A measurement, generally between 4 and 13, determined by two factors: The diameter of the finger on which the ring will be worn and the knuckle, which the ring must slip over comfortably.

#### Steps:

- 1. Use a piece of string or dental floss and wrap it around the base of your finger.
- 2. Use a pen to mark the point on the string where the end meets.
- 3. Use a millimeter ruler to measure the string.
- 4. Choose the closest measurement to the chart above to find your ring size.

#### US Ring size conversion chart to inside diameter in mm



#### ••• Belt Buckle





















www.perfectcraftsgifts.com 15 16 www.perfectcraftsgifts.com





# ••• Trolley Coin



























### ••• Golf Divot Tool





























## ••• Lanyard















































### ••• Emblem





















































## ••• Keychain

























### ••• Coaster













••• PVC Emblem

















#### ••• Book Marker













••• Bottle Opener





••• Photo Frame







## ••• Fridge Magnet





























## ••• Luggage Tag

























### ••• Silicone Wristband



























## ••• Plating Color











Gold

Silver

Nickel

Black Nickel

Copper











Brass

Substitute Rhodium

Chorme

Misty Gold

Misty Silver











Misty Nickel

Misty Copper

Misty Brass

Misty Black Nickel

Misty Chrome









Gun



Antique Gold

Antique Silver

Antique Nickel

Antique Copper









Antique Brass

Antique Tin

Dyed Black