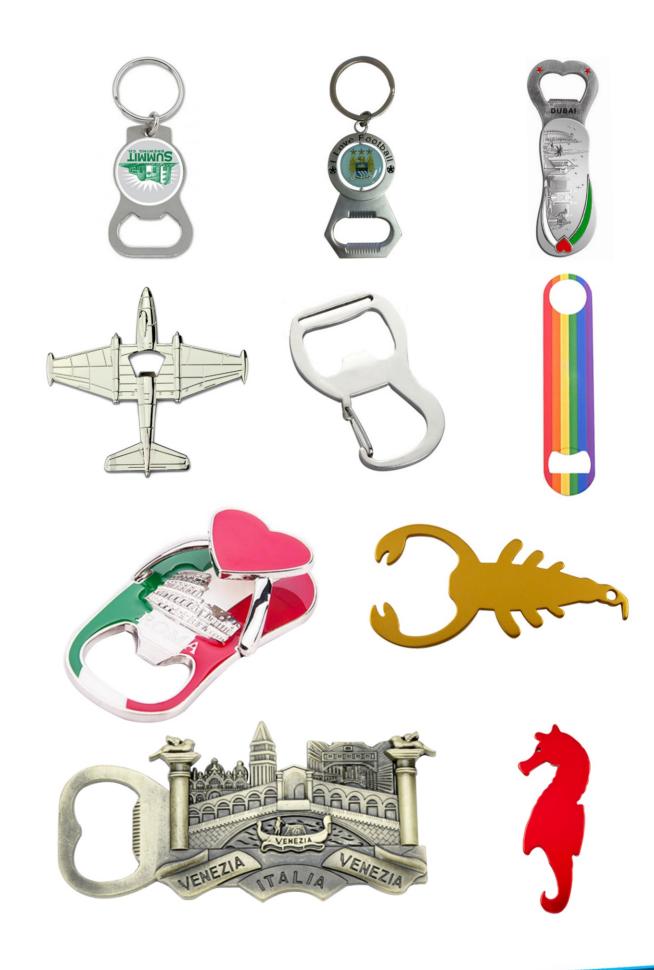

/ Sanding / Laser

engraved logo

Packing: Polybag / OPP bag / Backing card / Velvet bag / Box and

etc.

















































••• Coin edge options:

Flat wave cut edge



Flat cut edge



Oblique Line edge



Rope cut edge



www.perfectcraftsgifts.com 05 06 www.perfectcraftsgifts.com





Material: Iron / Zinc alloy / Stainless steel / Aluminum

Process: Stamping / Die Casting

Enamel: Hard Enamel / Soft Enamel / Glitter Enamel

Color: Match Pantone Color

Plating: Gold/ Nickle/ Silver/ Copper/ Brass/ Rosegold/ Dye Black/

Black Nickle, for more plating color, please refer to P29

Epoxy: With / Without

Additional Process: Pad Printing/ Offset Printing / Sanding / Laser

engraved logo

Packing: Polybag / OPP bag / Backing card / Velvet bag / Box and

etc.





www.perfectcraftsgifts.com 07 www.perfectcraftsgifts.com





## ••• Metal Keychain









## ••• Leather Keychain













### ••• Cufflink



## ••• Tie Clip









www.perfectcraftsgifts.com 13 www.perfectcraftsgifts.com





### ••• Ring













A measurement, generally between 4 and 13, determined by two factors: The diameter of the finger on which the ring will be worn and the knuckle, which the ring must slip over comfortably.

#### Steps:

- 1. Use a piece of string or dental floss and wrap it around the base of your finger.
- 2. Use a pen to mark the point on the string where the end meets.
- 3. Use a millimeter ruler to measure the string.
- 4. Choose the closest measurement to the chart above to find your ring size.

#### US Ring size conversion chart to inside di