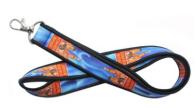

Ring













A measurement, generally between 4 and 13, determined by two factors: The diameter of the finger on which the ring will be worn and the knuckle, which the ring must slip over comfortably.

#### Steps:

- 1. Use a piece of string or dental floss and wrap it around the base of your finger.
- 2. Use a pen to mark the point on the string where the end meets.
- 3. Use a millimeter ruler to measure the string.
- 4. Choose the closest measurement to the chart above to find your ring size.

#### US Ring size conversion chart to inside diameter in mm



#### ••• Belt Buckle





















www.perfectcraftsgifts.com 15 16 www.perfectcraftsgifts.com





# ••• Trolley Coin



























### ••• Golf Divot Tool





























## ••• Lanyard















































### ••• Emblem





















































## ••• Keychain

























### ••• Coaster













••• PVC Emblem

















#### ••• Book Marker













••• Bottle Opener





••• Photo Frame







## ••• Fridge Magnet





























## ••• Luggage Tag

























### ••• Silicone Wristband



























## ••• Plating Color











Gold

Silver

Nickel

Black Nickel

Copper











Brass

Substitute Rhodium

Chorme

Misty Gold

Misty Silver











Misty Nickel

Misty Copper

Misty Brass

Misty Black Nickel

Misty Chrome









Gun



Antique Gold

Antique Silver

Antique Nickel

Antique Copper









Antique Brass

Antique Tin

Dyed Black

Plain A