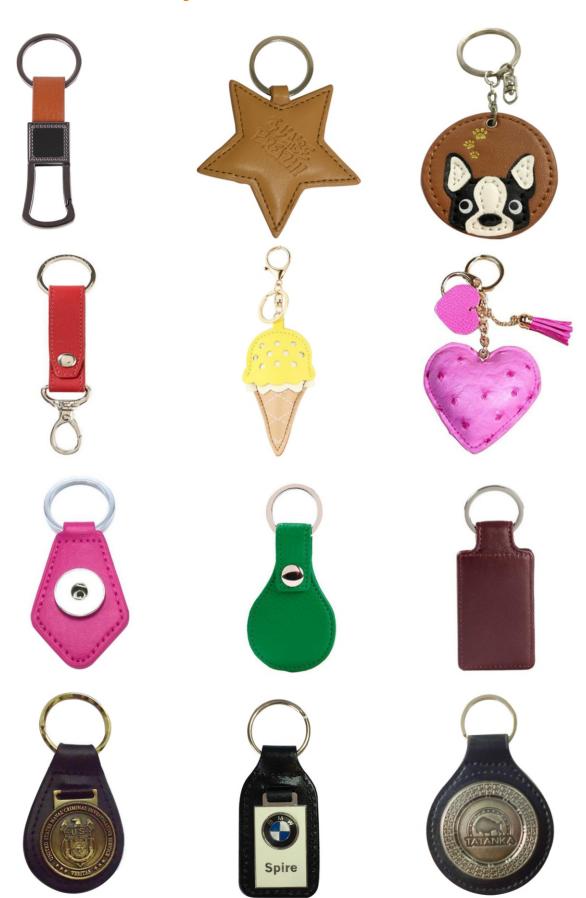

••• Coin edge options:

Flat wave cut edge



Flat cut edge



Oblique Line edge



Rope cut edge



www.perfectcraftsgifts.com 05 06 www.perfectcraftsgifts.com





Material: Iron / Zinc alloy / Stainless steel / Aluminum

Process: Stamping / Die Casting

Enamel: Hard Enamel / Soft Enamel / Glitter Enamel

Color: Match Pantone Color

Plating: Gold/ Nickle/ Silver/ Copper/ Brass/ Rosegold/ Dye Black/

Black Nickle, for more plating color, please refer to P29

Epoxy: With / Without

Additional Process: Pad Printing/ Offset Printing / Sanding / Laser

engraved logo

Packing: Polybag / OPP bag / Backing card / Velvet bag / Box and

etc.





www.perfectcraftsgifts.com 07 www.perfectcraftsgifts.com





## ••• Metal Keychain









## ••• Leather Keychain













### ••• Cufflink



## ••• Tie Clip









www.perfectcraftsgifts.com 13 www.perfectcraftsgifts.com





### ••• Ring













A measurement, generally between 4 and 13, determined by two factors: The diameter of the finger on which the ring will be worn and the knuckle, which the ring must slip over comfortably.

#### Steps:

- 1. Use a piece of string or dental floss and wrap it around the base of your finger.
- 2. Use a pen to mark the point on the string where the end meets.
- 3. Use a millimeter ruler to measure the string.
- 4. Choose the closest measurement to the chart above to find your ring size.

#### US Ring size conversion chart to inside diameter in mm



#### ••• Belt Buckle





















www.perfectcraftsgifts.com 15 16 www.perfectcraftsgifts.com