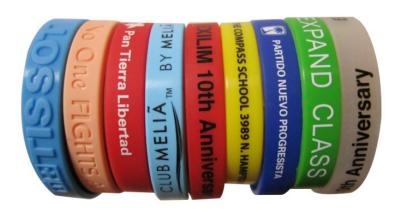

. Choose the closest measurement to the chart above to find your ring size.

#### US Ring size conversion chart to inside diameter in mm



#### ••• Belt Buckle





















www.perfectcraftsgifts.com 15 16 www.perfectcraftsgifts.com





# ••• Trolley Coin



























### ••• Golf Divot Tool





























## ••• Lanyard















































### ••• Emblem





















































## ••• Keychain

























### ••• Coaster













••• PVC Emblem

















#### ••• Book Marker













••• Bottle Opener





••• Photo Frame







## ••• Fridge Magnet





























## ••• Luggage Tag

























### ••• Silicone Wristband



























## ••• Plating Color











Gold

Silver

Nickel

Black Nickel

Copper











Brass

Substitute Rhodium

Chorme

Misty Gold

Misty Silver











Misty Nickel

Misty Copper

Misty Brass

Misty Black Nickel

Misty Chrome









Gun



Antique Gold

Antique Silver

Antique Nickel

Antique Copper









Antique Brass

Antique Tin

Dyed Black

Plain Aluminum

Plain Brass

## ••• Background Texture for Die Casting









#### ••• Attachment









## ••• Packing

Polybag

Backing card+OPPbag

**Barcode Stickers** 













65\*85mm 82\*102mm 80\*65mm

Coin Box



33mm Dia 35mm Dia

Plastic Box 80\*45\*17MM

Plastic Box 80\*30\*26MM

Plastic Box 100\*75\*21MM

Velver Bags



104\*116mm 108\*148mm



38mm Dia 42mm Dia 45mm Dia

Velvet Box



Hard Paper Box



Leather