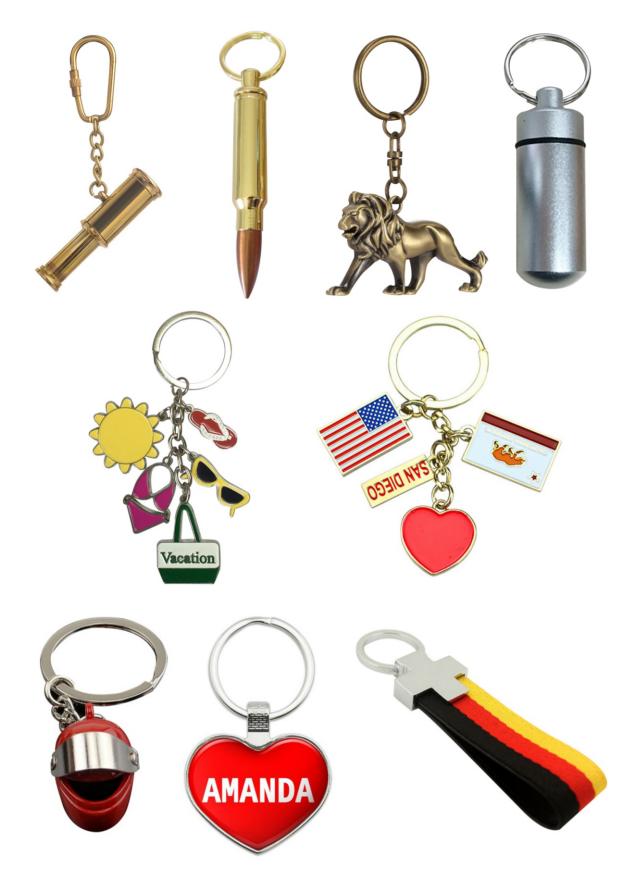

ag / Box and

etc.

















































••• Coin edge options:

Flat wave cut edge



Flat cut edge



Oblique Line edge



Rope cut edge



www.perfectcraftsgifts.com 05 06 www.perfectcraftsgifts.com





Material: Iron / Zinc alloy / Stainless steel / Aluminum

Process: Stamping / Die Casting

Enamel: Hard Enamel / Soft Enamel / Glitter Enamel

Color: Match Pantone Color

Plating: Gold/ Nickle/ Silver/ Copper/ Brass/ Rosegold/ Dye Black/

Black Nickle, for more plating color, please refer to P29

Epoxy: With / Without

Additional Process: Pad Printing/ Offset Printing / Sanding / Laser

engraved logo

Packing: Polybag / OPP bag / Backing card / Velvet bag / Box and

etc.





www.perfectcraftsgifts.com 07 www.perfectcraftsgifts.com





## ••• Metal Keychain









## ••• Leather Keychain













### ••• Cufflink



## ••• Tie Clip









www.perfectcraftsgifts.com 13 www.perfectcraftsgifts.com





### ••• Ring













A measurement, generally between 4 and 13, determined by two factors: The diameter of the finger on which the ring will be worn and the knuckle, which the ring must slip over comfortably.

#### Steps:

- 1. Use a piece of string or dental floss and wrap it around the base of your finger.
- 2. Use a pen to mark the point on the string where the end meets.
- 3. Use a millimeter ruler to measure the string.
- 4. Choose the closest measurement to the chart above to find your ring size.

#### US Ring size conversion chart to inside diameter in mm



#### ••• Belt Buckle





















www.perfectcraftsgifts.com 15