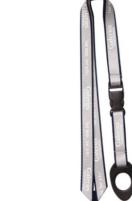

measurement, generally between 4 and 13, determined by two factors: The diameter of the finger on which the ring will be worn and the knuckle, which the ring must slip over comfortably.

#### Steps:

- 1. Use a piece of string or dental floss and wrap it around the base of your finger.
- 2. Use a pen to mark the point on the string where the end meets.
- 3. Use a millimeter ruler to measure the string.
- 4. Choose the closest measurement to the chart above to find your ring size.

#### US Ring size conversion chart to inside diameter in mm



#### ••• Belt Buckle





















www.perfectcraftsgifts.com 15 16 www.perfectcraftsgifts.com





# ••• Trolley Coin



























### ••• Golf Divot Tool





























## ••• Lanyard















































### ••• Emblem





















































## ••• Keychain

























### ••• Coaster













••• PVC Emblem

















#### ••• Book Marker













••• Bottle Opener





••• Photo Frame







## ••• Fridge Magnet





























## ••• Luggage Tag

























### ••• Silicone Wristband



























## ••• Plating Color











Gold

Silver

Nickel

Black Nickel

Copper











Brass

Substitute Rhodium

Chorme

Misty Gold

Misty Silver











Misty Nickel

Misty Copper

Misty Brass

Misty Black Nickel

Misty Chrome









Gun



Antique Gold

Antique Silver

Antique Nickel

Antique Copper









Antique Brass

Antique Tin

Dyed Black

Plain Aluminum

Plain Brass