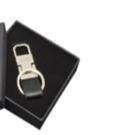

## ••• Packing

Polybag

Backing card+OPPbag

**Barcode Stickers** 

65\*85mm 82\*102mm 80\*65mm

Coin Box

33mm Dia 35mm Dia

Plastic Box 80\*45\*17MM

Plastic Box 80\*30\*26MM

Plastic Box 100\*75\*21MM

Velver Bags

104\*116mm 108\*148mm

38mm Dia 42mm Dia 45mm Dia

Velvet Box

Hard Paper Box

Leather Box