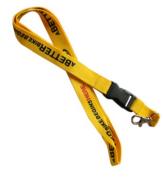

ment, generally between 4 and 13, determined by two factors: The diameter of the finger on which the ring will be worn and the knuckle, which the ring must slip over comfortably.

#### Steps:

- 1. Use a piece of string or dental floss and wrap it around the base of your finger.
- 2. Use a pen to mark the point on the string where the end meets.
- 3. Use a millimeter ruler to measure the string.
- 4. Choose the closest measurement to the chart above to find your ring size.

#### US Ring size conversion chart to inside diameter in mm



#### ••• Belt Buckle





















www.perfectcraftsgifts.com 15 16 www.perfectcraftsgifts.com





# ••• Trolley Coin



























### ••• Golf Divot Tool





























## ••• Lanyard















































### ••• Emblem





















































## ••• Keychain

























### ••• Coaster













••• PVC Emblem

















#### ••• Book Marker













••• Bottle Opener





••• Photo Frame







## ••• Fridge Magnet





























## ••• Luggage Tag

























### ••• Silicone Wristband



























## ••• Plating Color











Gold

Silver

Nickel

Black Nickel

Copper











Brass

Substitute Rhodium

Chorme

Misty Gold

Misty Silver











Misty Nickel

Misty Copper

Misty Brass

Misty Black Nickel

Misty Chrome









Gun



Antique Gold

Antique Silver

Antique Nickel

Antique Copper









Antique Brass

Antique Tin

Dyed Black

Plain Aluminum

Plain Brass

## •••