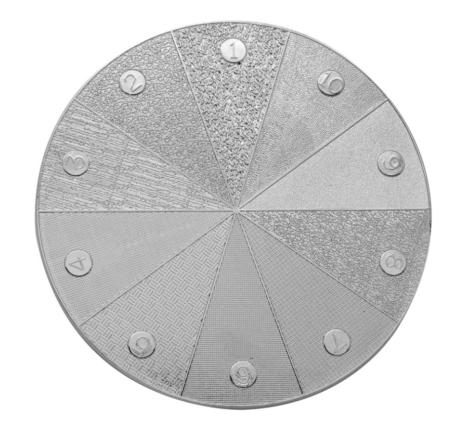

## ••• Keychain

























### ••• Coaster













••• PVC Emblem

















#### ••• Book Marker













••• Bottle Opener





••• Photo Frame







## ••• Fridge Magnet





























## ••• Luggage Tag

























### ••• Silicone Wristband



























## ••• Plating Color











Gold

Silver

Nickel

Black Nickel

Copper











Brass

Substitute Rhodium

Chorme

Misty Gold

Misty Silver











Misty Nickel

Misty Copper

Misty Brass

Misty Black Nickel

Misty Chrome









Gun



Antique Gold

Antique Silver

Antique Nickel

Antique Copper









Antique Brass

Antique Tin

Dyed Black

Plain Aluminum

Plain Brass

## ••• Background Texture for Die Casting









#### ••• Attachment









## ••• Packing

Polybag

Backing card+OPPbag

**Barcode Stickers** 













65\*85mm 82\*102mm 80\*65mm

Coin Box



33mm Dia 35mm Dia

Plastic Box 80\*45\*17MM

Plastic Box 80\*30\*26MM

Plastic Box 100\*75\*21MM

Velver Bags



104\*116mm 108\*148mm



38mm Dia 42mm Dia 45mm Dia

Velvet Box



Hard Paper Box



Leather Box



Plastic Pin box 28\*28\*20MM



Plastic Pin box 30\*30\*22MM



Plastic Pin box 40\*40\*20MM

Customers' Design are welcome!







Velvet bags and plastic boxes are available in different sizes, the box inserts also can be changed. For more information, please contact us.

www.perfectcraftsgifts.com 33 34 www.perfectcraftsgifts.com