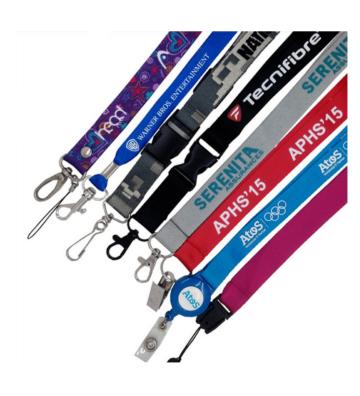

rement, generally between 4 and 13, determined by two factors: The diameter of the finger on which the ring will be worn and the knuckle, which the ring must slip over comfortably.

#### Steps:

- 1. Use a piece of string or dental floss and wrap it around the base of your finger.
- 2. Use a pen to mark the point on the string where the end meets.
- 3. Use a millimeter ruler to measure the string.
- 4. Choose the closest measurement to the chart above to find your ring size.

#### US Ring size conversion chart to inside diameter in mm



#### ••• Belt Buckle





















www.perfectcraftsgifts.com 15 16 www.perfectcraftsgifts.com





# ••• Trolley Coin



























### ••• Golf Divot Tool





























## ••• Lanyard















































### ••• Emblem





















































## ••• Keychain

























### ••• Coaster













••• PVC Emblem

















#### ••• Book Marker













••• Bottle Opener





••• Photo Frame







## ••• Fridge Magnet





























## ••• Luggage Tag

























### ••• Silicone Wristband



























## ••• Plating Color











Gold

Silver

Nickel

Black Nickel

Copper











Brass

Substitute Rhodium

Chorme

Misty Gold

Misty Silver











Misty Nickel

Misty Copper

Misty Brass

Misty Black Nickel

Misty Chrome









Gun



Antique Gold

Antique Silver

Antique Nickel

Antique Copper









Antique Brass

Antique Tin

Dyed Black

Plain Aluminum

Plain Brass

## •