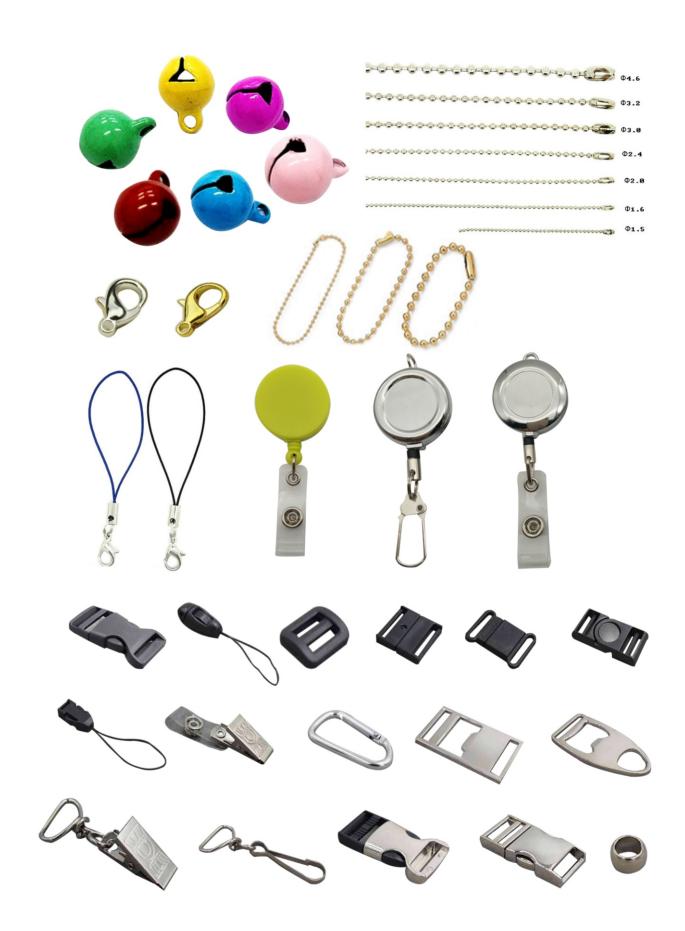

## ••• Keychain

























### ••• Coaster













••• PVC Emblem

















#### ••• Book Marker













••• Bottle Opener





••• Photo Frame







## ••• Fridge Magnet





























## ••• Luggage Tag

























### ••• Silicone Wristband



























## ••• Plating Color











Gold

Silver

Nickel

Black Nickel

Copper











Brass

Substitute Rhodium

Chorme

Misty Gold

Misty Silver











Misty Nickel

Misty Copper

Misty Brass

Misty Black Nickel

Misty Chrome









Gun



Antique Gold

Antique Silver

Antique Nickel

Antique Copper









Antique Brass

Antique Tin

Dyed Black

Plain Aluminum

Plain Brass

## ••• Background Texture for Die Casting









#### ••• Attachment









## ••• Packing

Polybag

Backing card+OPPbag

**Barcode Stickers** 













65\*85mm 82\*102mm 80\*65mm

Coin Box



33mm Dia 35mm Dia

Plastic Box 80\*45\*17MM

Plastic Box 80\*30\*26MM

Plastic Box 100\*75\*21MM

Velver Bags



104\*116mm 108\*148mm



38mm Dia 42mm Dia 45mm Dia

Velvet Box



Hard Paper Box



Leather Box



Plastic Pin box 28\*28\*20MM



Plastic Pin box 30\*30\*22MM



Plastic Pin box 40\*40\*20MM

Customers' Design are welcome!







Velvet bags and plastic boxes are available in different sizes, the box inserts also can be changed. For more information, please contact us.

www.perfectcraftsgifts.com 33 34 www.perfectcraftsgifts.com