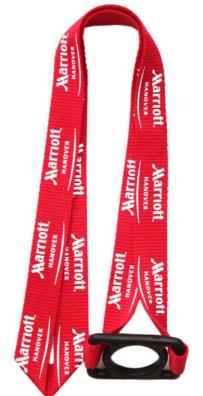

surement, generally between 4 and 13, determined by two factors: The diameter of the finger on which the ring will be worn and the knuckle, which the ring must slip over comfortably.

#### Steps:

- 1. Use a piece of string or dental floss and wrap it around the base of your finger.
- 2. Use a pen to mark the point on the string where the end meets.
- 3. Use a millimeter ruler to measure the string.
- 4. Choose the closest measurement to the chart above to find your ring size.

#### US Ring size conversion chart to inside diameter in mm



#### ••• Belt Buckle





















www.perfectcraftsgifts.com 15 16 www.perfectcraftsgifts.com





# ••• Trolley Coin



























### ••• Golf Divot Tool





























## ••• Lanyard















































### ••• Emblem





















































## ••• Keychain

























### ••• Coaster













••• PVC Emblem

















#### ••• Book Marker













••• Bottle Opener





••• Photo Frame







## ••• Fridge Magnet





























## ••• Luggage Tag

























### ••• Silicone Wristband



























## ••• Plating Color











Gold

Silver

Nickel

Black Nickel

Copper











Brass

Substitute Rhodium

Chorme

Misty Gold

Misty Silver











Misty Nickel

Misty Copper

Misty Brass

Misty Black Nickel

Misty Chrome









Gun



Antique Gold

Antique Silver

Antique Nickel

Antique Copper









Antique Brass

Antique Tin

Dyed Black

Plain Aluminum

Plain Brass

##