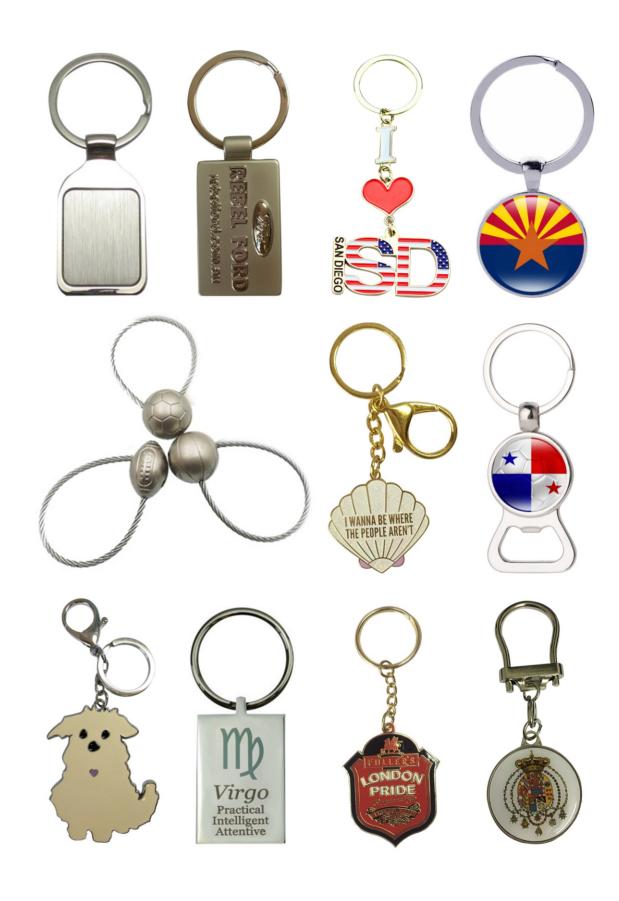

/ Box and

etc.

















































••• Coin edge options:

Flat wave cut edge



Flat cut edge



Oblique Line edge



Rope cut edge



www.perfectcraftsgifts.com 05 06 www.perfectcraftsgifts.com





Material: Iron / Zinc alloy / Stainless steel / Aluminum

Process: Stamping / Die Casting

Enamel: Hard Enamel / Soft Enamel / Glitter Enamel

Color: Match Pantone Color

Plating: Gold/ Nickle/ Silver/ Copper/ Brass/ Rosegold/ Dye Black/

Black Nickle, for more plating color, please refer to P29

Epoxy: With / Without

Additional Process: Pad Printing/ Offset Printing / Sanding / Laser

engraved logo

Packing: Polybag / OPP bag / Backing card / Velvet bag / Box and

etc.





www.perfectcraftsgifts.com 07 www.perfectcraftsgifts.com





## ••• Metal Keychain









## ••• Leather Keychain













### ••• Cufflink



## ••• Tie Clip









www.perfectcraftsgifts.com 13 www.perfectcraftsgifts.com





### ••• Ring













A measurement, generally between 4 and 13, determined by two factors: The diameter of the finger on which the ring will be worn and the knuckle, which the ring must slip over comfortably.

#### Steps:

- 1. Use a piece of string or dental floss and wrap it around the base of your finger.
- 2. Use a pen to mark the point on the string where the end meets.
- 3. Use a millimeter ruler to measure the string.
- 4. Choose the closest measurement to the chart above to find your ring size.

#### US Ring size conversion chart to inside diameter in mm



#### ••• Belt Buckle





















www.perfectcraftsgifts.com 15 1