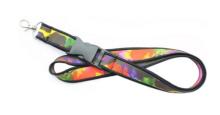

•• Ring













A measurement, generally between 4 and 13, determined by two factors: The diameter of the finger on which the ring will be worn and the knuckle, which the ring must slip over comfortably.

#### Steps:

- 1. Use a piece of string or dental floss and wrap it around the base of your finger.
- 2. Use a pen to mark the point on the string where the end meets.
- 3. Use a millimeter ruler to measure the string.
- 4. Choose the closest measurement to the chart above to find your ring size.

#### US Ring size conversion chart to inside diameter in mm



#### ••• Belt Buckle





















www.perfectcraftsgifts.com 15 16 www.perfectcraftsgifts.com





# ••• Trolley Coin



























### ••• Golf Divot Tool





























## ••• Lanyard















































### ••• Emblem





















































## ••• Keychain

























### ••• Coaster













••• PVC Emblem

















#### ••• Book Marker













••• Bottle Opener





••• Photo Frame







## ••• Fridge Magnet





























## ••• Luggage Tag

























### ••• Silicone Wristband



























## ••• Plating Color











Gold

Silver

Nickel

Black Nickel

Copper











Brass

Substitute Rhodium

Chorme

Misty Gold

Misty Silver











Misty Nickel

Misty Copper

Misty Brass

Misty Black Nickel

Misty Chrome









Gun



Antique Gold

Antique Silver

Antique Nickel

Antique Copper









Antique Brass

Antique Tin

Dyed Black

Plain