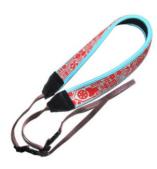

## ••• Ring













A measurement, generally between 4 and 13, determined by two factors: The diameter of the finger on which the ring will be worn and the knuckle, which the ring must slip over comfortably.

#### Steps:

- 1. Use a piece of string or dental floss and wrap it around the base of your finger.
- 2. Use a pen to mark the point on the string where the end meets.
- 3. Use a millimeter ruler to measure the string.
- 4. Choose the closest measurement to the chart above to find your ring size.

#### US Ring size conversion chart to inside diameter in mm



#### ••• Belt Buckle





















www.perfectcraftsgifts.com 15 16 www.perfectcraftsgifts.com





# ••• Trolley Coin



























### ••• Golf Divot Tool





























## ••• Lanyard















































### ••• Emblem





















































## ••• Keychain

























### ••• Coaster













••• PVC Emblem

















#### ••• Book Marker













••• Bottle Opener





••• Photo Frame







## ••• Fridge Magnet





























## ••• Luggage Tag

























### ••• Silicone Wristband



























## ••• Plating Color











Gold

Silver

Nickel

Black Nickel

Copper











Brass

Substitute Rhodium

Chorme

Misty Gold

Misty Silver











Misty Nickel

Misty Copper

Misty Brass

Misty Black Nickel

Misty Chrome









Gun



Antique Gold

Antique Silver

Antique Nickel

Antique Copper









Antique Brass

Antique Tin

Dyed Black

P