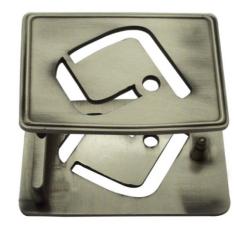

.com





## ••• Metal Keychain









## ••• Leather Keychain













### ••• Cufflink



## ••• Tie Clip









www.perfectcraftsgifts.com 13 www.perfectcraftsgifts.com





### ••• Ring













A measurement, generally between 4 and 13, determined by two factors: The diameter of the finger on which the ring will be worn and the knuckle, which the ring must slip over comfortably.

#### Steps:

- 1. Use a piece of string or dental floss and wrap it around the base of your finger.
- 2. Use a pen to mark the point on the string where the end meets.
- 3. Use a millimeter ruler to measure the string.
- 4. Choose the closest measurement to the chart above to find your ring size.

#### US Ring size conversion chart to inside diameter in mm



#### ••• Belt Buckle





















www.perfectcraftsgifts.com 15 16 www.perfectcraftsgifts.com





# ••• Trolley Coin



























### ••• Golf Divot Tool





























## ••• Lanyard















































### ••• Emblem





















































## ••• Keychain

























### ••• Coaster













••• PVC Emblem

















#### ••• Book Marker













••• Bottle Opener





••• Photo Frame







## ••• Fridge Magnet





























## ••• Luggage Tag

























### ••• Silicone Wristband



























## ••• Plating Color











Gold

Silver

Nickel

Black Nickel

Copper











Brass

Substitute Rhodium

Chorme

Misty Gold

Misty Silver











Misty Nickel

M