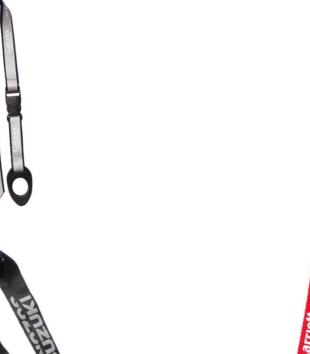

easurement, generally between 4 and 13, determined by two factors: The diameter of the finger on which the ring will be worn and the knuckle, which the ring must slip over comfortably.

#### Steps:

- 1. Use a piece of string or dental floss and wrap it around the base of your finger.
- 2. Use a pen to mark the point on the string where the end meets.
- 3. Use a millimeter ruler to measure the string.
- 4. Choose the closest measurement to the chart above to find your ring size.

#### US Ring size conversion chart to inside diameter in mm



#### ••• Belt Buckle





















www.perfectcraftsgifts.com 15 16 www.perfectcraftsgifts.com





# ••• Trolley Coin



























### ••• Golf Divot Tool





























## ••• Lanyard















































### ••• Emblem





















































## ••• Keychain

























### ••• Coaster













••• PVC Emblem

















#### ••• Book Marker













••• Bottle Opener





••• Photo Frame







## ••• Fridge Magnet





























## ••• Luggage Tag

























### ••• Silicone Wristband



























## ••• Plating Color











Gold

Silver

Nickel

Black Nickel

Copper











Brass

Substitute Rhodium

Chorme

Misty Gold

Misty Silver











Misty Nickel

Misty Copper

Misty Brass

Misty Black Nickel

Misty Chrome









Gun



Antique Gold

Antique Silver

Antique Nickel

Antique Copper









Antique Brass

Antique Tin

Dyed Black

Plain Aluminum

Plain Brass