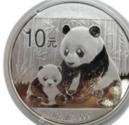

engraved logo

Packing: Polybag / OPP bag / Backing card / Velvet bag / Box and

etc.

••• Coin edge options:

Flat wave cut edge

Flat cut edge

Oblique Line edge

Rope cut edge

www.perfectcraftsgifts.com 05 06 www.perfectcraftsgifts.com

Material: Iron / Zinc alloy / Stainless steel / Aluminum

Process: Stamping / Die Casting

Enamel: Hard Enamel / Soft Enamel / Glitter Enamel

Color: Match Pantone Color