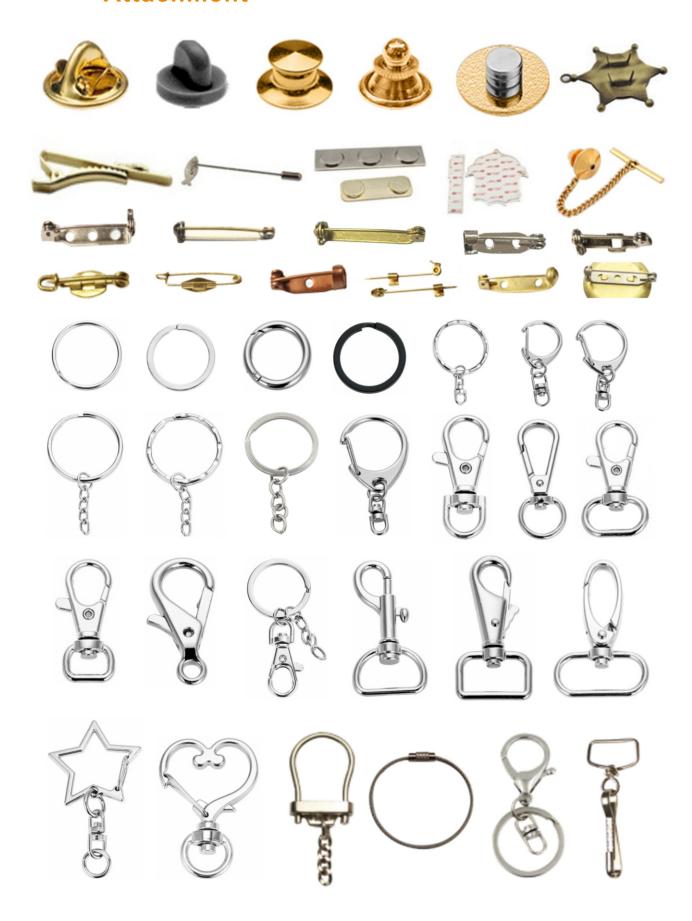

## ••• Keychain

























### ••• Coaster













••• PVC Emblem

















#### ••• Book Marker













••• Bottle Opener





••• Photo Frame







## ••• Fridge Magnet





























## ••• Luggage Tag

























### ••• Silicone Wristband



























## ••• Plating Color











Gold

Silver

Nickel

Black Nickel

Copper











Brass

Substitute Rhodium

Chorme

Misty Gold

Misty Silver











Misty Nickel

Misty Copper

Misty Brass

Misty Black Nickel

Misty Chrome









Gun



Antique Gold

Antique Silver

Antique Nickel

Antique Copper









Antique Brass

Antique Tin

Dyed Black

Plain Aluminum

Plain Brass

## ••• Background Texture for Die Casting









#### ••• Attachment









## ••• Packing

Polybag

Backing card+OPPbag

**Barcode Stickers** 













65\*85mm 82\*102mm 80\*65mm

Coin Box



33mm Dia 35mm Dia

Plastic Box 80\*45\*17MM

Plastic Box 80\*30\*26MM

Plastic Box 100\*75\*21MM

Velver Bags



104\*116mm 108\*148mm



38mm Dia 42mm Dia 45mm Dia

Velvet Box



Hard Paper Box



Leather Box



Plastic Pin box 28\*28\*20MM



Plastic Pin box 30\*30\*22MM



Plastic Pin box 40\*40\*20MM

Customers' Design are welcome!







Velvet bags and plastic boxes are available in different sizes, the box inserts also can be changed. For more information, please contact us.

www.perfectcraftsgifts.com 33 34 www.perfectcraftsgifts.com