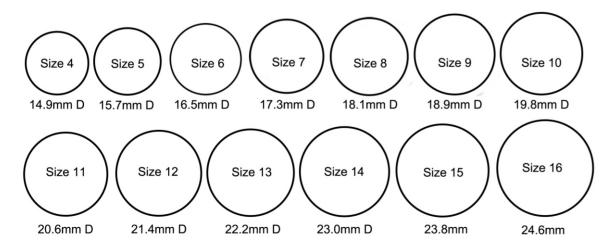

### ••• Ring

A measurement, generally between 4 and 13, determined by two factors: The diameter of the finger on which the ring will be worn and the knuckle, which the ring must slip over comfortably.

#### Steps:

- 1. Use a piece of string or dental floss and wrap it around the base of your finger.
- 2. Use a pen to mark the point on the string where the end meets.
- 3. Use a millimeter ruler to measure the string.
- 4. Choose the closest measurement to the chart above to find your ring size.

#### US Ring size conversion chart to inside diameter in mm