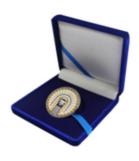

## ••• Packing

Polybag

Backing card+OPPbag

**Barcode Stickers** 

65\*85mm 82\*102mm 80\*65mm

Coin Box

33mm Dia 35mm Dia

Plastic Box 80\*45\*17MM

Plastic Box 80\*30\*26MM

Plastic Box 100\*75\*21MM

Velver Bags

104\*116mm 108\*148mm

38mm Dia 42mm Dia 45mm Dia

Velvet Box

Hard Paper Box

Leather Box