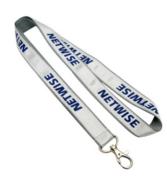

nt, generally between 4 and 13, determined by two factors: The diameter of the finger on which the ring will be worn and the knuckle, which the ring must slip over comfortably.

#### Steps:

- 1. Use a piece of string or dental floss and wrap it around the base of your finger.
- 2. Use a pen to mark the point on the string where the end meets.
- 3. Use a millimeter ruler to measure the string.
- 4. Choose the closest measurement to the chart above to find your ring size.

#### US Ring size conversion chart to inside diameter in mm



#### ••• Belt Buckle





















www.perfectcraftsgifts.com 15 16 www.perfectcraftsgifts.com





# ••• Trolley Coin



























### ••• Golf Divot Tool





























## ••• Lanyard















































### ••• Emblem





















































## ••• Keychain

























### ••• Coaster













••• PVC Emblem

















#### ••• Book Marker













••• Bottle Opener





••• Photo Frame







## ••• Fridge Magnet





























## ••• Luggage Tag

























### ••• Silicone Wristband



























## ••• Plating Color











Gold

Silver

Nickel

Black Nickel

Copper











Brass

Substitute Rhodium

Chorme

Misty Gold

Misty Silver











Misty Nickel

Misty Copper

Misty Brass

Misty Black Nickel

Misty Chrome









Gun



Antique Gold

Antique Silver

Antique Nickel

Antique Copper









Antique Brass

Antique Tin

Dyed Black

Plain Aluminum

Plain Brass

## ••• B