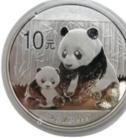

engraved logo

Packing: Polybag / OPP bag / Backing card / Velvet bag / Box and

etc.

••• Coin edge options:

Flat wave cut edge

Flat cut edge

Oblique Line edge

Rope cut edge

www.perfectcraftsgifts.com 05 06 www.perfectcraftsgifts.com

Material: Iron / Zinc alloy / Stainless steel / Aluminum

Process: Stamping / Die Casting

Enamel: Hard Enamel / Soft Enamel / Glitter Enamel

Color: Match Pantone Color