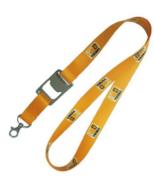

••• Ring













A measurement, generally between 4 and 13, determined by two factors: The diameter of the finger on which the ring will be worn and the knuckle, which the ring must slip over comfortably.

#### Steps:

- 1. Use a piece of string or dental floss and wrap it around the base of your finger.
- 2. Use a pen to mark the point on the string where the end meets.
- 3. Use a millimeter ruler to measure the string.
- 4. Choose the closest measurement to the chart above to find your ring size.

#### US Ring size conversion chart to inside diameter in mm



#### ••• Belt Buckle





















www.perfectcraftsgifts.com 15 16 www.perfectcraftsgifts.com





# ••• Trolley Coin



























### ••• Golf Divot Tool





























## ••• Lanyard















































### ••• Emblem





















































## ••• Keychain

























### ••• Coaster













••• PVC Emblem

















#### ••• Book Marker













••• Bottle Opener





••• Photo Frame







## ••• Fridge Magnet





























## ••• Luggage Tag

























### ••• Silicone Wristband



























## ••• Plating Color











Gold

Silver

Nickel

Black Nickel

Copper











Brass

Substitute Rhodium

Chorme

Misty Gold

Misty Silver











Misty Nickel

Misty Copper

Misty Brass

Misty Black Nickel

Misty Chrome









Gun



Antique Gold

Antique Silver

Antique Nickel

Antique Copper









Antique Brass

Antique Tin

Dyed Black

Pla