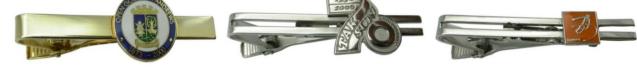

ons:

Flat wave cut edge



Flat cut edge



Oblique Line edge



Rope cut edge



www.perfectcraftsgifts.com 05 06 www.perfectcraftsgifts.com





Material: Iron / Zinc alloy / Stainless steel / Aluminum

Process: Stamping / Die Casting

Enamel: Hard Enamel / Soft Enamel / Glitter Enamel

Color: Match Pantone Color

Plating: Gold/ Nickle/ Silver/ Copper/ Brass/ Rosegold/ Dye Black/

Black Nickle, for more plating color, please refer to P29

Epoxy: With / Without

Additional Process: Pad Printing/ Offset Printing / Sanding / Laser

engraved logo

Packing: Polybag / OPP bag / Backing card / Velvet bag / Box and

etc.





www.perfectcraftsgifts.com 07 www.perfectcraftsgifts.com





## ••• Metal Keychain









## ••• Leather Keychain













### ••• Cufflink



## ••• Tie Clip









www.perfectcraftsgifts.com 13 www.perfectcraftsgifts.com





### ••• Ring













A measurement, generally between 4 and 13, determined by two factors: The diameter of the finger on which the ring will be worn and the knuckle, which the ring must slip over comfortably.

#### Steps:

- 1. Use a piece of string or dental floss and wrap it around the base of your finger.
- 2. Use a pen to mark the point on the string where the end meets.
- 3. Use a millimeter ruler to measure the string.
- 4. Choose the closest measurement to the chart above to find your ring size.

#### US Ring size conversion chart to inside diameter in mm



#### ••• Belt Buckle





















www.perfectcraftsgifts.com 15 16 www.perfectcraftsgifts.com





# ••• Trolley Coin



























###