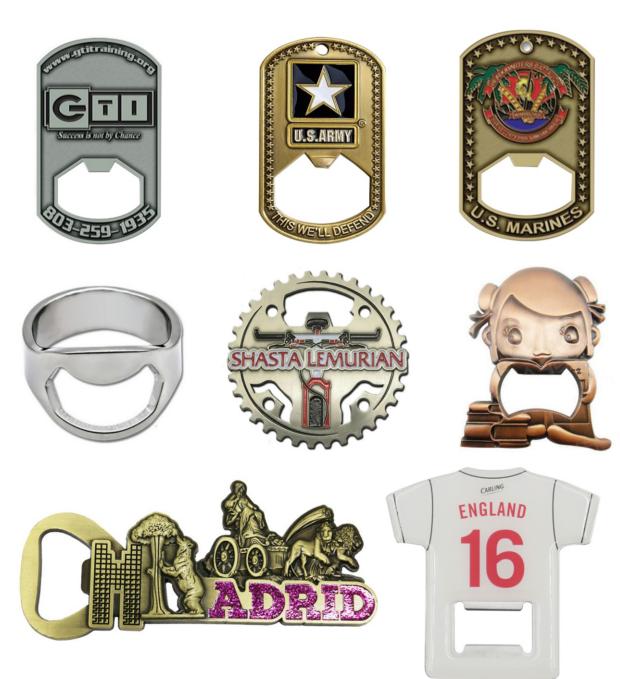

ng / Sanding / Laser

engraved logo

Packing: Polybag / OPP bag / Backing card / Velvet bag / Box and

etc.

















































••• Coin edge options:

Flat wave cut edge



Flat cut edge



Oblique Line edge



Rope cut edge



www.perfectcraftsgifts.com 05 06 www.perfectcraftsgifts.com





Material: Iron / Zinc alloy / Stainless steel / Aluminum

Process: Stamping / Die Casting

Enamel: Hard Enamel / Soft Enamel / Glitter Enamel

Color: Match Pantone Color

Plating: Gold/ Nickle/ Silver/ Copper/ Brass/ Rosegold/ Dye Black/

Black Nickle, for more plating color, please refer to P29

Epoxy: With / Without

Additional Process: Pad Printing/ Offset Printing / Sanding / Laser

engraved logo

Packing: Polybag / OPP bag / Backing card / Velvet bag / Box and

etc.





www.perfectcraftsgifts.com 07 www.perfectcraftsgifts.com





## ••• Metal Keychain









## ••• Leather Keychain













### ••• Cufflink



## ••• Tie Clip









www.perfectcraftsgifts.com 13 www.perfectcraftsgifts.com





### ••• Ring













A measurement, generally between 4 and 13, determined by two factors: The diameter of the finger on which the ring will be worn and the knuckle, which the ring must slip over comfortably.

#### Steps:

- 1. Use a piece of string or dental floss and wrap it around the base of your finger.
- 2. Use a pen to mark the point on the string where the end meets.
- 3. Use a millimeter ruler to measure the string.
- 4. Choose the closest measurement to the chart above to find your ring size.

#### US Ring size conversion chart to inside