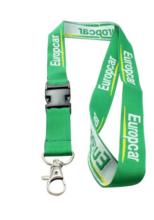

A measurement, generally between 4 and 13, determined by two factors: The diameter of the finger on which the ring will be worn and the knuckle, which the ring must slip over comfortably.

#### Steps:

- 1. Use a piece of string or dental floss and wrap it around the base of your finger.
- 2. Use a pen to mark the point on the string where the end meets.
- 3. Use a millimeter ruler to measure the string.
- 4. Choose the closest measurement to the chart above to find your ring size.

#### US Ring size conversion chart to inside diameter in mm



#### ••• Belt Buckle





















www.perfectcraftsgifts.com 15 16 www.perfectcraftsgifts.com





# ••• Trolley Coin



























### ••• Golf Divot Tool





























## ••• Lanyard















































### ••• Emblem





















































## ••• Keychain

























### ••• Coaster













••• PVC Emblem

















#### ••• Book Marker













••• Bottle Opener





••• Photo Frame







## ••• Fridge Magnet





























## ••• Luggage Tag

























### ••• Silicone Wristband



























## ••• Plating Color











Gold

Silver

Nickel

Black Nickel

Copper











Brass

Substitute Rhodium

Chorme

Misty Gold

Misty Silver











Misty Nickel

Misty Copper

Misty Brass

Misty Black Nickel

Misty Chrome









Gun



Antique Gold

Antique Silver

Antique Nickel

Antique Copper









Antique Brass

Antique Tin

Dyed Black

Plain Aluminum

Plain Bra