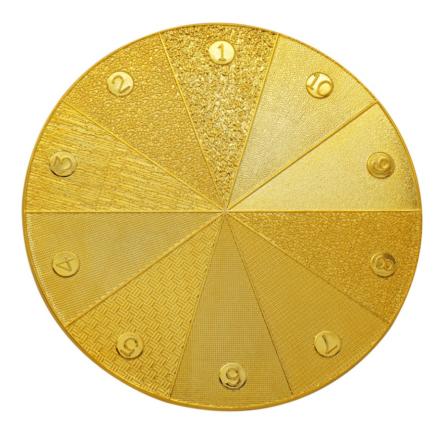

## ••• Keychain

























### ••• Coaster













••• PVC Emblem

















#### ••• Book Marker













••• Bottle Opener





••• Photo Frame







## ••• Fridge Magnet





























## ••• Luggage Tag

























### ••• Silicone Wristband



























## ••• Plating Color











Gold

Silver

Nickel

Black Nickel

Copper











Brass

Substitute Rhodium

Chorme

Misty Gold

Misty Silver











Misty Nickel

Misty Copper

Misty Brass

Misty Black Nickel

Misty Chrome









Gun



Antique Gold

Antique Silver

Antique Nickel

Antique Copper









Antique Brass

Antique Tin

Dyed Black

Plain Aluminum

Plain Brass

## ••• Background Texture for Die Casting









#### ••• Attachment









## ••• Packing

Polybag

Backing card+OPPbag

**Barcode Stickers** 













65\*85mm 82\*102mm 80\*65mm

Coin Box



33mm Dia 35mm Dia

Plastic Box 80\*45\*17MM

Plastic Box 80\*30\*26MM

Plastic Box 100\*75\*21MM

Velver Bags



104\*116mm 108\*148mm



38mm Dia 42mm Dia 45mm Dia

Velvet Box



Hard Paper Box



Leather Box



Plastic Pin box 28\*28\*20MM



Plastic Pin box 30\*30\*22MM



Plastic Pin box 40\*40\*20MM

Customers' Design are welcome!







Velvet bags and plastic boxes are available in different sizes, the box inserts also can be changed. For more information, please contact us.

www.perfectcraftsgifts.com 33 34 www.perfectcraftsgifts.com