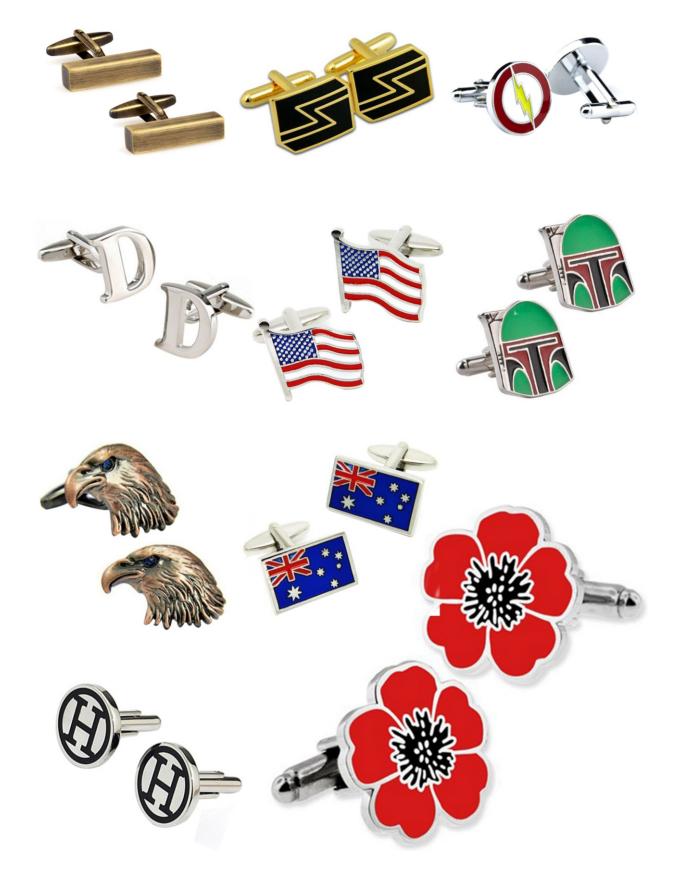

••• Coin edge options:

Flat wave cut edge



Flat cut edge



Oblique Line edge



Rope cut edge



www.perfectcraftsgifts.com 05 06 www.perfectcraftsgifts.com





Material: Iron / Zinc alloy / Stainless steel / Aluminum

Process: Stamping / Die Casting

Enamel: Hard Enamel / Soft Enamel / Glitter Enamel

Color: Match Pantone Color

Plating: Gold/ Nickle/ Silver/ Copper/ Brass/ Rosegold/ Dye Black/

Black Nickle, for more plating color, please refer to P29

Epoxy: With / Without

Additional Process: Pad Printing/ Offset Printing / Sanding / Laser

engraved logo

Packing: Polybag / OPP bag / Backing card / Velvet bag / Box and

etc.





www.perfectcraftsgifts.com 07 www.perfectcraftsgifts.com





## ••• Metal Keychain









## ••• Leather Keychain













### ••• Cufflink



## ••• Tie Clip









www.perfectcraftsgifts.com 13 www.perfectcraftsgifts.com





### ••• Ring













A measurement, generally between 4 and 13, determined by two factors: The diameter of the finger on which the ring will be worn and the knuckle, which the ring must slip over comfortably.

#### Steps:

- 1. Use a piece of string or dental floss and wrap it around the base of your finger.
- 2. Use a pen to mark the point on the string where the end meets.
- 3. Use a millimeter ruler to measure the string.
- 4. Choose the closest measurement to the chart above to find your ring size.

#### US Ring size conversion chart to inside diameter in mm



#### ••• Belt Buckle





















www.perfectcraftsgifts.com 15 16 www.perfectcraftsgifts.com





# ••• Trolley Coin