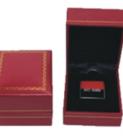

## ••• Packing

Polybag

Backing card+OPPbag

**Barcode Stickers** 

65\*85mm 82\*102mm 80\*65mm

Coin Box

33mm Dia 35mm Dia

Plastic Box 80\*45\*17MM

Plastic Box 80\*30\*26MM

Plastic Box 100\*75\*21MM

Velver Bags

104\*116mm 108\*148mm

38mm Dia 42mm Dia 45mm Dia

Velvet Box

Hard Paper Box

Leather Box

Plastic Pin box 28\*28\*20MM

Plastic Pin box 30\*30\*22MM

Plastic Pin box 40\*40\*20MM

Customers' Design are welcome!

Velvet bags and plastic boxes are available in different sizes, the box inserts also can be changed. For more information, please contact us.