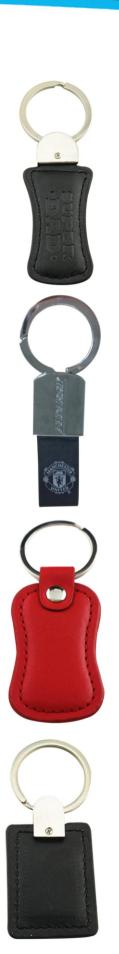

••• Coin edge options:

Flat wave cut edge



Flat cut edge



Oblique Line edge



Rope cut edge



www.perfectcraftsgifts.com 05 06 www.perfectcraftsgifts.com





Material: Iron / Zinc alloy / Stainless steel / Aluminum

Process: Stamping / Die Casting

Enamel: Hard Enamel / Soft Enamel / Glitter Enamel

Color: Match Pantone Color

Plating: Gold/ Nickle/ Silver/ Copper/ Brass/ Rosegold/ Dye Black/

Black Nickle, for more plating color, please refer to P29

Epoxy: With / Without

Additional Process: Pad Printing/ Offset Printing / Sanding / Laser

engraved logo

Packing: Polybag / OPP bag / Backing card / Velvet bag / Box and

etc.





www.perfectcraftsgifts.com 07 www.perfectcraftsgifts.com





## ••• Metal Keychain









## ••• Leather Keychain













### ••• Cufflink



## ••• Tie Clip









www.perfectcraftsgifts.com 13 www.perfectcraftsgifts.com





### ••• Ring













A measurement, generally between 4 and 13, determined by two factors: The diameter of the finger on which the ring will be worn and the knuckle, which the ring must slip over comfortably.

#### Steps:

- 1. Use a piece of string or dental floss and wrap it around the base of your finger.
- 2. Use a pen to mark the point on the string where the end meets.
- 3. Use a millimeter ruler to measure the string.
- 4. Choose the closest measurement to the chart above to find your ring size.

#### US Ring size conversion chart to inside diameter in mm



#### ••• Belt Buckle





















www.perfectcraftsgifts.com 15 16 www.perfectcraftsgifts.com





# •