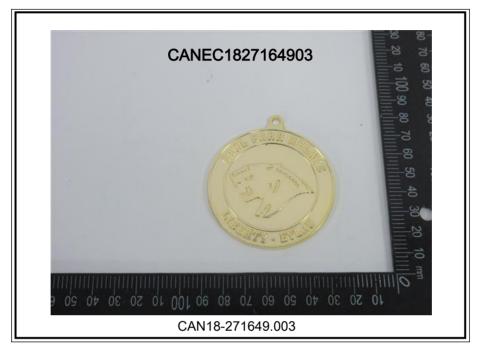

No. CANEC1827164903

Sample photo:

SGS authenticate the photo on original report only

\*\*\* End of Report \*\*\*

Unless otherwise agreed in writing, this document is issued by the Company subject to its General Conditions of Service printed overleaf, available on request or accessible at <a href="http://www.sgs.com/en/Terms-and-Conditions.aspx">http://www.sgs.com/en/Terms-and-Conditions.aspx</a> and, for electronic format documents, subject to Terms and Conditions for Electronic Documents at <a href="http://www.sgs.com/en/Terms-and-Conditions/Terms-e-Document.aspx">http://www.sgs.com/en/Terms-and-Conditions/Terms-e-Document.aspx</a>. Attention is drawn to the limitation of liability, indemnification and jurisdiction issues defined therein. Any holder of this document is advised that information contained hereon reflects the Company's findings at the time of its intervention only and within the limits of Client's instructions, if any. The Company's sole responsibility is to its Client and this document does not exonerate parties to a transaction from exercising all their rights and obligations under the transaction documents. This document cannot be reproduced except in full, without prior written approval of the Company. Any unauthorized alteration, forgery or falsification of the content or appearance of this document is unlawful and offenders may be prosecuted to the fullest extent of the law. Unless otherwise stated the results shown in this test report refer only to the sample(s) tested. Attention: To check the authenticity of testing /inspection report & certificate, please contact us at telephone: (86-755) 8307 1443.

No. CANEC1827164903

Page 2 of 4

Test Results :

Test Part Description :

| Specimen No. | SGS Sample ID    | Description           |
|--------------|------------------|-----------------------|
| SN1          | CAN18-271649.003 | Golden surfaced metal |